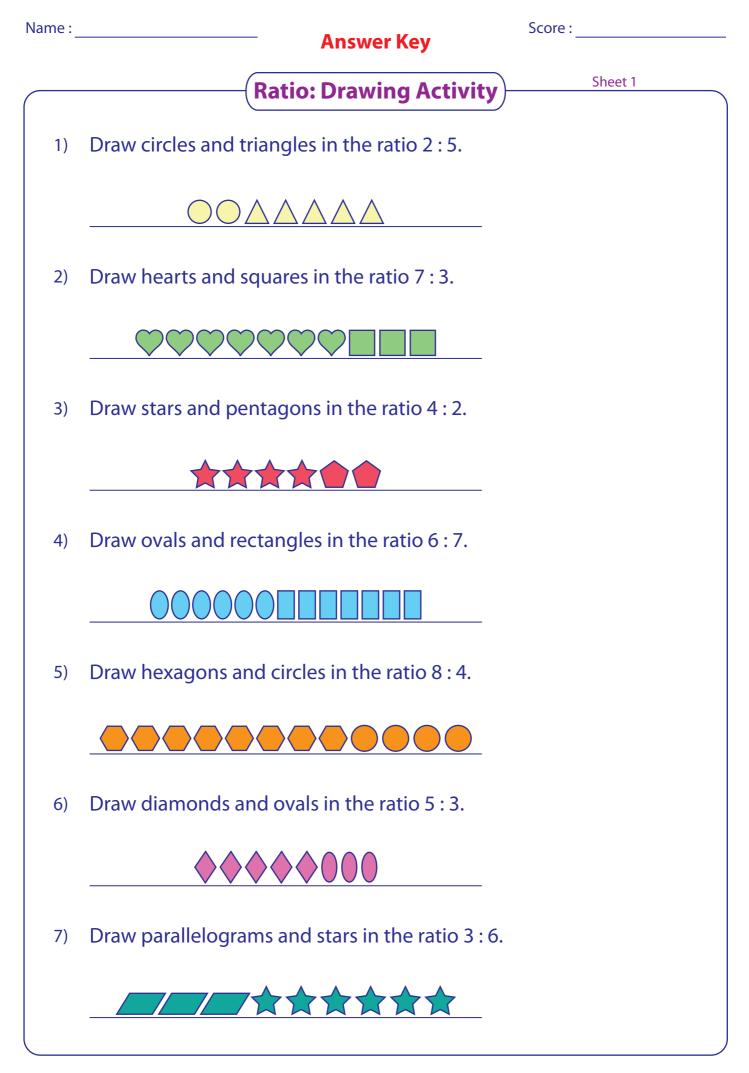

| lame : _ |                                                   | Score : |
|----------|---------------------------------------------------|---------|
|          | Ratio: Drawing Activity                           | Sheet 1 |
| 1)       | Draw circles and triangles in the ratio 2 : 5.    |         |
| 2)       | Draw hearts and squares in the ratio 7 : 3.       |         |
| 3)       | Draw stars and pentagons in the ratio 4 : 2.      |         |
| 4)       | Draw ovals and rectangles in the ratio 6 : 7.     |         |
| 5)       | Draw hexagons and circles in the ratio 8 : 4.     |         |
| 6)       | Draw diamonds and ovals in the ratio 5 : 3.       |         |
| 7)       | Draw parallelograms and stars in the ratio 3 : 6. |         |